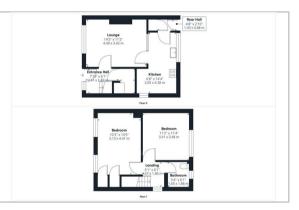

Walking from the main door you enter the spacious entrance hall. From the hall to **Floor Plan** the left is the formal lounge with picture window giving lots of natural light, from the lounge to the rear of the property is the dining kitchen with base units but needing upgraded. From the kitchen there is door access to the large private rear garden laid with grass and low maintenance stone providing scope to create outdoor living space.

On taking the stairs to the upper level of the home there are two good sized bedrooms, with the main bedroom to the front benefiting from built in storage and dual windows. Finishing the accommodation is the modern family shower room with walk in shower unit wc and basin with stylish fully tiled walls.